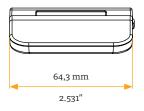

# TECHNICAL DATA

| Rated Supply voltage                               | 28,5 V DC ± 5%                                                                                                                                                                                                                                                                                                                                   |
|----------------------------------------------------|--------------------------------------------------------------------------------------------------------------------------------------------------------------------------------------------------------------------------------------------------------------------------------------------------------------------------------------------------|
| Current Consumption (average)                      | 50 mA                                                                                                                                                                                                                                                                                                                                            |
| Current Consumption (standby)                      | <2 mA                                                                                                                                                                                                                                                                                                                                            |
| Cable length                                       | 1 800 mm / 70.866" (± 50 mm / 1.967")                                                                                                                                                                                                                                                                                                            |
| Dimensions (l x w x h )                            | 114,7 mm x 64,3 mm x 23,8 mm / 4.516" x 2.531" x 0.937"                                                                                                                                                                                                                                                                                          |
| Weight                                             | 59,5 g / 0.131 lbs (without cable)                                                                                                                                                                                                                                                                                                               |
| Ambient conditions during operation                | +5 °C to +40 °C at max. 68% relative air humidity (non-condensing), up to an alti-<br>tude of 2 000 m                                                                                                                                                                                                                                            |
| Ambient conditions during transport<br>and storage | -25 °C to +40 °C at max. 68% relative air humidity (non-condensing).<br>+40 °C to 60 °C at max. 32% relative air humidity (non-condensing).<br>Temperatures of more than 40 °C for periods not exceeding 10h.<br>Product must be acclimatised to acceptable operating conditions before assembly.<br>Contact LOGICDATA for exact specifications. |
| Compatibility                                      | Part of the DYNAMIC MOTION system                                                                                                                                                                                                                                                                                                                |
| Degree of protection (IEC 60529)                   | IP 20                                                                                                                                                                                                                                                                                                                                            |
| Standards and regulations                          | RoHS - Directive 2011/65/EU; PAH - AfPS GS 2019:01;<br>CP65 - California Proposition 65; UL 62368-1<br>Prepared for IEC60335-2-116                                                                                                                                                                                                               |
| Order code                                         | DMIpaddle-B-y-z<br>Reserved, standard is blank<br>Customer Code, up to 3 characters                                                                                                                                                                                                                                                              |