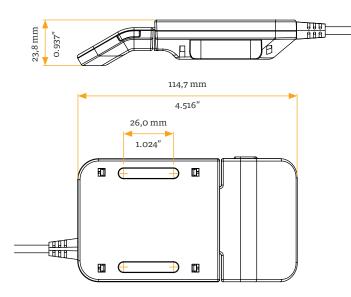

# TECHNICAL DATA

| Rated Supply voltage                               | 28,5 V DC ± 5%                                                                                                                                                                                                                                                                                                                                   |
|----------------------------------------------------|--------------------------------------------------------------------------------------------------------------------------------------------------------------------------------------------------------------------------------------------------------------------------------------------------------------------------------------------------|
| Current Consumption (average)                      | 50 mA                                                                                                                                                                                                                                                                                                                                            |
| Current Consumption (standby)                      | <2 mA                                                                                                                                                                                                                                                                                                                                            |
| Cable length                                       | 1 800 mm / 70.866" (± 50 mm / 1.967")                                                                                                                                                                                                                                                                                                            |
| Dimensions (l x w x h )                            | 114,7 mm x 64,3 mm x 23,8 mm / 4.516" x 2.531" x 0.937"                                                                                                                                                                                                                                                                                          |
| Weight                                             | 59,5 g / 0.131 lbs (without cable)                                                                                                                                                                                                                                                                                                               |
| Ambient conditions during operation                | +5 °C to +40 °C at max. 68% relative air humidity (non-condensing), up to an alti-<br>tude of 2 000 m                                                                                                                                                                                                                                            |
| Ambient conditions during transport<br>and storage | -25 °C to +40 °C at max. 68% relative air humidity (non-condensing).<br>+40 °C to 60 °C at max. 32% relative air humidity (non-condensing).<br>Temperatures of more than 40 °C for periods not exceeding 10h.<br>Product must be acclimatised to acceptable operating conditions before assembly.<br>Contact LOGICDATA for exact specifications. |
| Compatibility                                      | Part of the DYNAMIC MOTION system                                                                                                                                                                                                                                                                                                                |
| Degree of protection (IEC 60529)                   | IP 20                                                                                                                                                                                                                                                                                                                                            |
| Standards and regulations                          | RoHS - Directive 2011/65/EU; PAH - AfPS GS 2019:01;<br>CP65 - California Proposition 65; UL 62368-1<br>Prepared for IEC60335-2-116                                                                                                                                                                                                               |
| Order code                                         | DMIpaddle-B-y-z<br>Reserved, standard is blank<br>Customer Code, up to 3 characters                                                                                                                                                                                                                                                              |