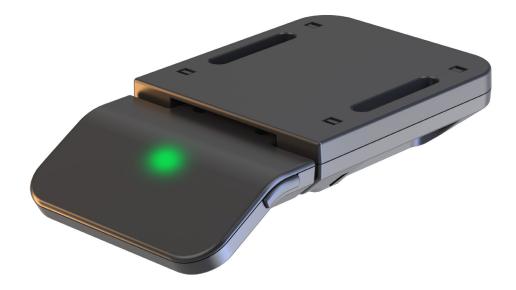

## DM paddle B Just the Lift You Need.

### DESCRIPTION

**Freedom.** The DMIpaddle B enables precise, ergonomic control for adjustable systems powered by LOGICDATA's DYNAMIC MOTION technology. With discreet under-desk mounting, intuitive lift-and-push adjustment, and a multifunctional button for easy system configuration, it's the simple, beautiful way to bring motion to your workplace.

### FEATURES

- Stunning ergonomic design
- Intuitive up / down motion control
- LED indicator for system information
- Under-desk mounting
- Multi-functional button