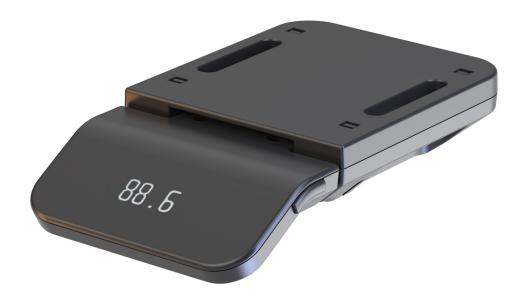

# DMpaddle C Make Your Move.

### **DESCRIPTION**

**Limitless.** The DMIpaddle C adds ultimate comfort to lift-and-push paddle adjustment for LOGICDATA's DYNAMIC MOTION system. With an in-built OLED display for system information – and the opportunity to store sit and stand positions – it has never been easier to lift the paddle and raise the standard for your adjustable system.

#### **FEATURES**

- Stunning ergonomic design
- Intuitive up / down motion control
- OLED display for system information
- Under-desk mounting
- Sit and stand memory positions
- Multi-functional button