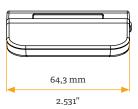

## TECHNICAL DATA

| Rated Supply voltage                            | 28,5 V DC ± 5%                                                                                                                                                                                                                                                                                                                                   |
|-------------------------------------------------|--------------------------------------------------------------------------------------------------------------------------------------------------------------------------------------------------------------------------------------------------------------------------------------------------------------------------------------------------|
| Current Consumption (average)                   | 50 mA                                                                                                                                                                                                                                                                                                                                            |
| Current Consumption (standby)                   | <2 mA                                                                                                                                                                                                                                                                                                                                            |
| Cable length                                    | 1 800 mm / 70.866" (± 50 mm / 1.967")                                                                                                                                                                                                                                                                                                            |
| Dimensions (l x w x h )                         | 114,7 mm x 64,3 mm x 23,8 mm / 4.516" x 2.531" x 0.937"                                                                                                                                                                                                                                                                                          |
| Weight                                          | 62 g / 0.136 lbs (without cable)                                                                                                                                                                                                                                                                                                                 |
| Ambient conditions during operation             | +5 °C to +40 °C at max. 68% relative air humidity (non-condensing), up to an altitude of 2 000 m                                                                                                                                                                                                                                                 |
| Ambient conditions during transport and storage | -25 °C to +40 °C at max. 68% relative air humidity (non-condensing).<br>+40 °C to 60 °C at max. 32% relative air humidity (non-condensing).<br>Temperatures of more than 40 °C for periods not exceeding 10h.<br>Product must be acclimatised to acceptable operating conditions before assembly.<br>Contact LOGICDATA for exact specifications. |
| Compatibility                                   | Part of the DYNAMIC MOTION system                                                                                                                                                                                                                                                                                                                |
| Degree of protection (IEC 60529)                | IP 20                                                                                                                                                                                                                                                                                                                                            |
| Standards and regulations                       | RoHS - Directive 2011/65/EU; PAH - AfPS GS 2019:01;<br>CP65 - California Proposition 65; UL 62368-1<br>Prepared for IEC60335-2-116                                                                                                                                                                                                               |
| Order code                                      | DMIpaddle-C-y-z                                                                                                                                                                                                                                                                                                                                  |