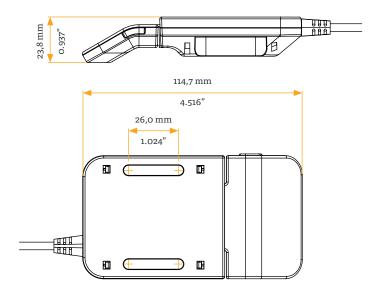

## TECHNICAL DATA

| Rated Supply voltage                            | 28,5 V DC ± 5%                                                                                                                                                                                                                                                                                                                                   |
|-------------------------------------------------|--------------------------------------------------------------------------------------------------------------------------------------------------------------------------------------------------------------------------------------------------------------------------------------------------------------------------------------------------|
| Current Consumption (average)                   | 50 mA                                                                                                                                                                                                                                                                                                                                            |
| Current Consumption (standby)                   | <2 mA                                                                                                                                                                                                                                                                                                                                            |
| Cable length                                    | 1 800 mm / 70.866" (± 50 mm / 1.967")                                                                                                                                                                                                                                                                                                            |
| Dimensions (l x w x h )                         | 114,7 mm x 64,3 mm x 23,8 mm / 4.516" x 2.531" x 0.937"                                                                                                                                                                                                                                                                                          |
| Weight                                          | 62 g / 0.136 lbs (without cable)                                                                                                                                                                                                                                                                                                                 |
| Ambient conditions during operation             | +5 °C to +40 °C at max. 68% relative air humidity (non-condensing), up to an altitude of 2 000 m                                                                                                                                                                                                                                                 |
| Ambient conditions during transport and storage | -25 °C to +40 °C at max. 68% relative air humidity (non-condensing).<br>+40 °C to 60 °C at max. 32% relative air humidity (non-condensing).<br>Temperatures of more than 40 °C for periods not exceeding 10h.<br>Product must be acclimatised to acceptable operating conditions before assembly.<br>Contact LOGICDATA for exact specifications. |
| Compatibility                                   | Part of the DYNAMIC MOTION system                                                                                                                                                                                                                                                                                                                |
| Degree of protection (IEC 60529)                | IP 20                                                                                                                                                                                                                                                                                                                                            |
| Standards and regulations                       | RoHS - Directive 2011/65/EU; PAH - AfPS GS 2019:01;<br>CP65 - California Proposition 65; UL 62368-1<br>Prepared for IEC60335-2-116                                                                                                                                                                                                               |
| Order code                                      | DMIpaddle-C-y-z                                                                                                                                                                                                                                                                                                                                  |