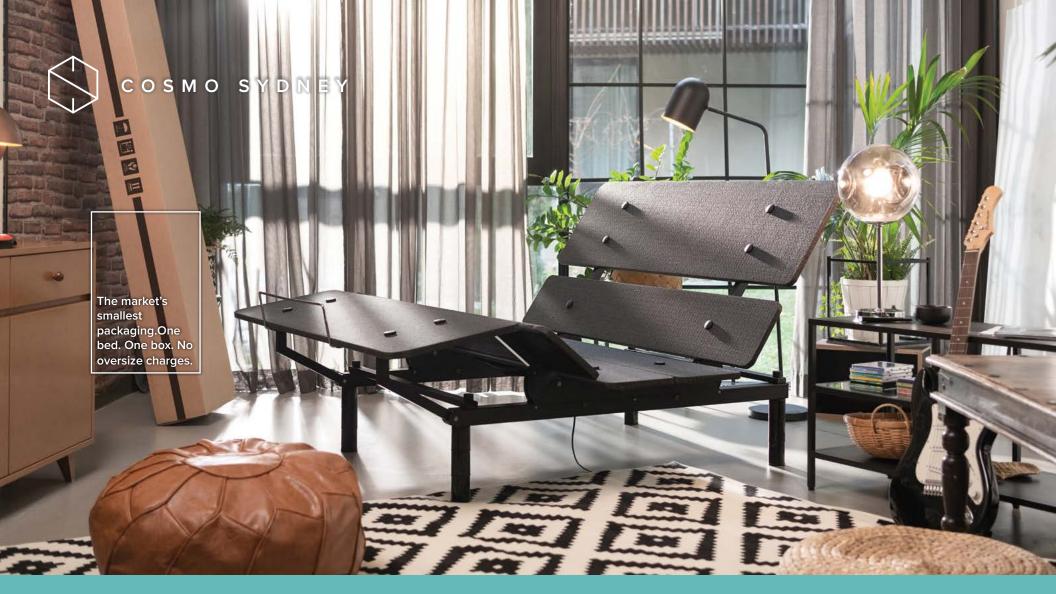

The minimalistic COSMO Sydney not only provides the flexibility that users desire, it does so via a low-profile design that means moving the bed – from room to room or to whole new living spaces – incredibly simple. In fact, a single person can assemble the entire bed frame in just a few minutes.