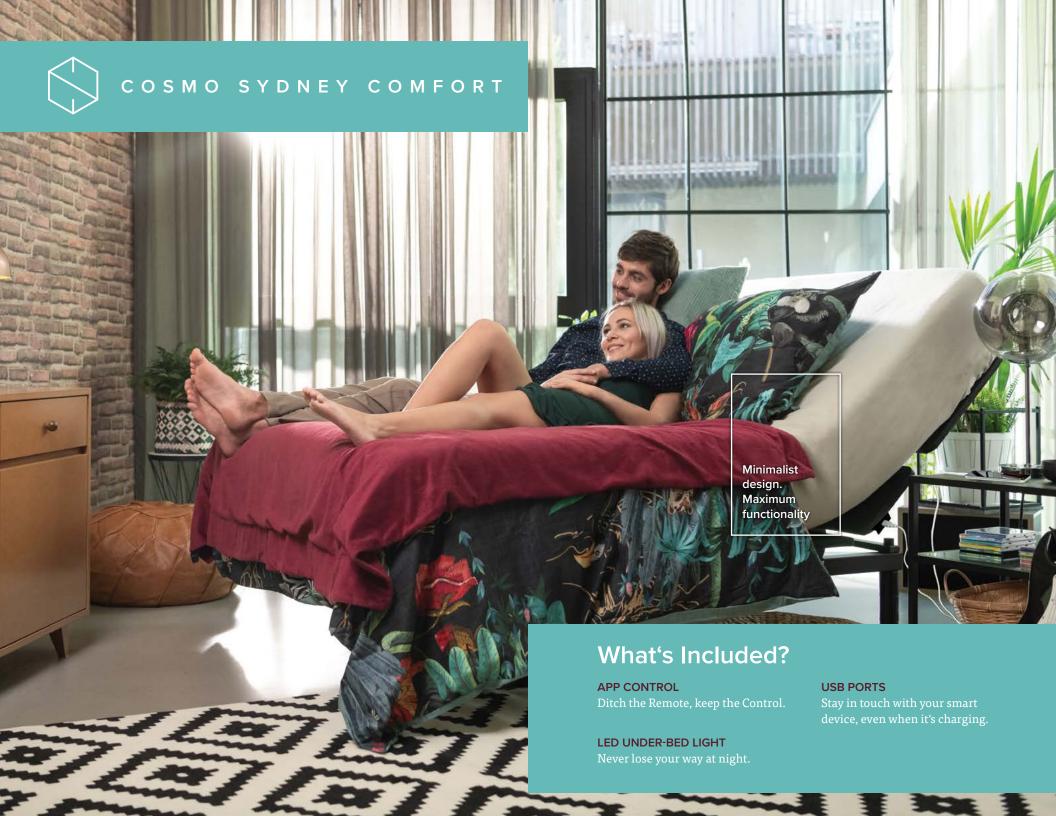

The COSMO Sydney is a sanctuary for young, urban households with an eye for stunning ergonomic design. Although every version of the Sydney provides smooth, up/down motion and programmable memory positions, the Comfort variant gives users that something extra: USB ports, underbed lighting and Bluetooth/app connectivity. In either variant, it's an ideal furnishing that saves cost, space, and fuss.