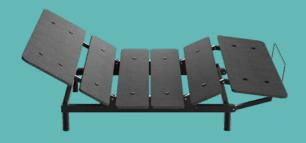

The minimalistic COSMO Sydney not only provides the flexibility that users desire, it does so via a low-profile design that means moving the bed – from room to room or to whole new living spaces – incredibly simple. In fact, a single person can assemble the entire bed frame in just a few minutes.