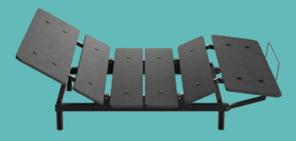

### Pure and Simple.

The COSMO Sydney is inspired by the wide beaches, unique architecture, and endless sunshine of Australia's vibrant, up-and-coming jewel. Developed with compact, inner-city dwellings in mind, the frame was built to provide singles and young couples with a space to work, to play, and to live.

The COSMO Sydney is a sanctuary for young, urban households with an eye for stunning ergonomic design. Although every version of the Sydney provides smooth, up/down motion and programmable memory positions, the Comfort variant gives users that something extra: USB ports, underbed lighting and Bluetooth/app connectivity. In either variant, it's an ideal furnishing that saves cost, space, and fuss.

The minimalistic COSMO Sydney not only provides the flexibility that users desire, it does so via a low-profile design that means moving the bed – from room to room or to whole new living spaces – incredibly simple. In fact, a single person can assemble the entire bed frame in just a few minutes.

# COSMO SYDNEY

The market's smallest packaging.One bed. One box. No oversize charges.

HEAD UP AND FOOT UP Smooth up and down movement of the head and foot sections.

WIRELESS REMOTE CONTROL Move effortlessly to new bed positions at the touch of a button.