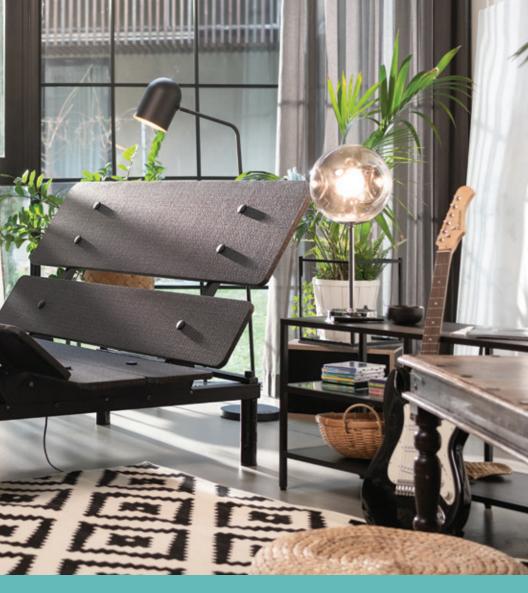

### Pure and Simple.

The COSMO Sydney is inspired by the wide beaches, unique architecture, and endless sunshine of Australia's vibrant, up-and-coming jewel. Developed with compact, inner-city dwellings in mind, the frame was built to provide singles and young couples with a space to work, to play, and to live.

The COSMO Sydney is a sanctuary for young, urban households with an eye for stunning ergonomic design. Although every version of the Sydney provides smooth, up/down motion and programmable memory positions, the Comfort variant gives users that something extra: USB ports, underbed lighting and Bluetooth/app connectivity. In either variant, it's an ideal furnishing that saves cost, space, and fuss.

The minimalistic COSMO Sydney not only provides the flexibility that users desire, it does so via a low-profile design that means moving the bed – from room to room or to whole new living spaces – incredibly simple. In fact, a single person can assemble the entire bed frame in just a few minutes.