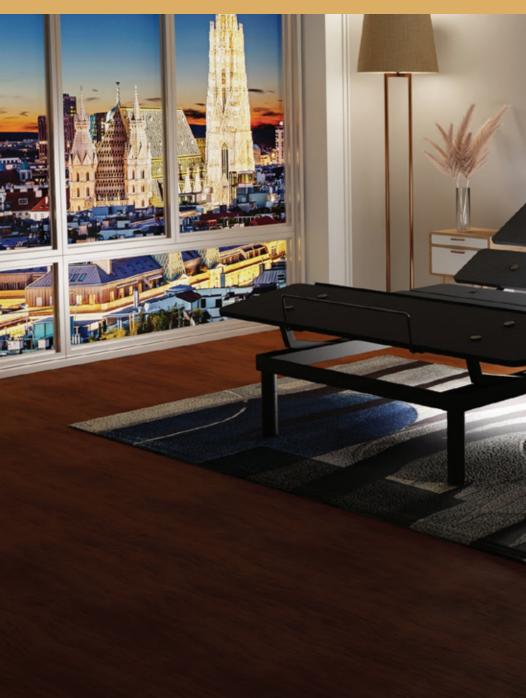

All COSMO Vienna models feature nightstand reach – the only compact and shippable adjustable on the market to do so – ensuring exceptional functionality and ultimate convenience. With the expansive Vienna Luxe, users gain even more features, including USB ports, vibration massage, an underbed light and Bluetooth/app connectivity.

#### **VIBRATION MASSAGE**

3 soothing massage settings: Constant, Wave, and Pulse.