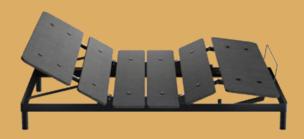

#### **HEAD UP AND FOOT UP**

Smooth up and down movement of the head and foot sections.

#### **2 PRE-DEFINED MEMORY POSITIONS**

Enjoy anti-snore or zero-gravity mode, or set your own.