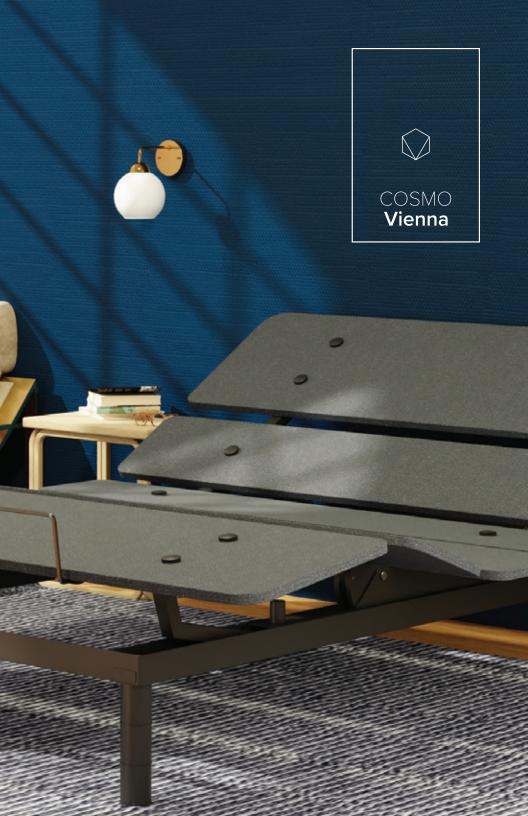

Even when the Viennese sleepwalk, they do it with swagger. The effortless style of the Austrian capital is honored by the COSMO Vienna. The flagship product of the COSMO Line provides distinctive style, poise, and comfort to the collection: an irreplicable elegance that fits perfectly into every day.

All COSMO Vienna models feature nightstand reach – the only compact and shippable adjustable on the market to do so – ensuring exceptional functionality and ultimate convenience. With the expansive Vienna Luxe, users gain even more features, including USB ports, vibration massage, an underbed light and Bluetooth/app connectivity.