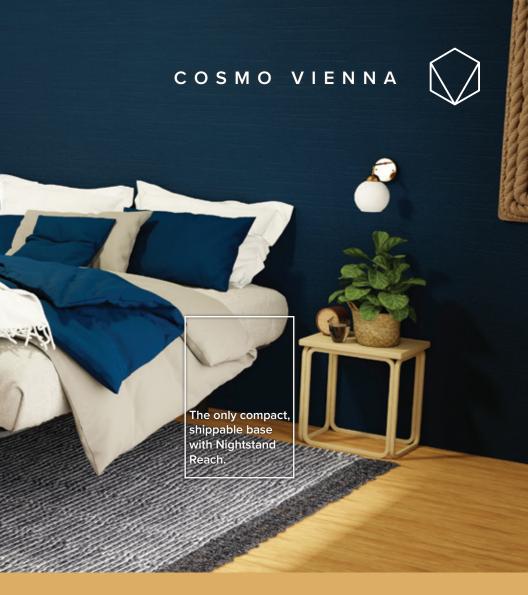

All COSMO Vienna models feature nightstand reach – the only compact and shippable adjustable on the market to do so – ensuring exceptional functionality and ultimate convenience. With the expansive Vienna Luxe, users gain even more features, including USB ports, vibration massage, an underbed light and Bluetooth/app connectivity.

#### **NIGHTSTAND REACH**

Bed position won't move forward in motion: essentials are always at hand